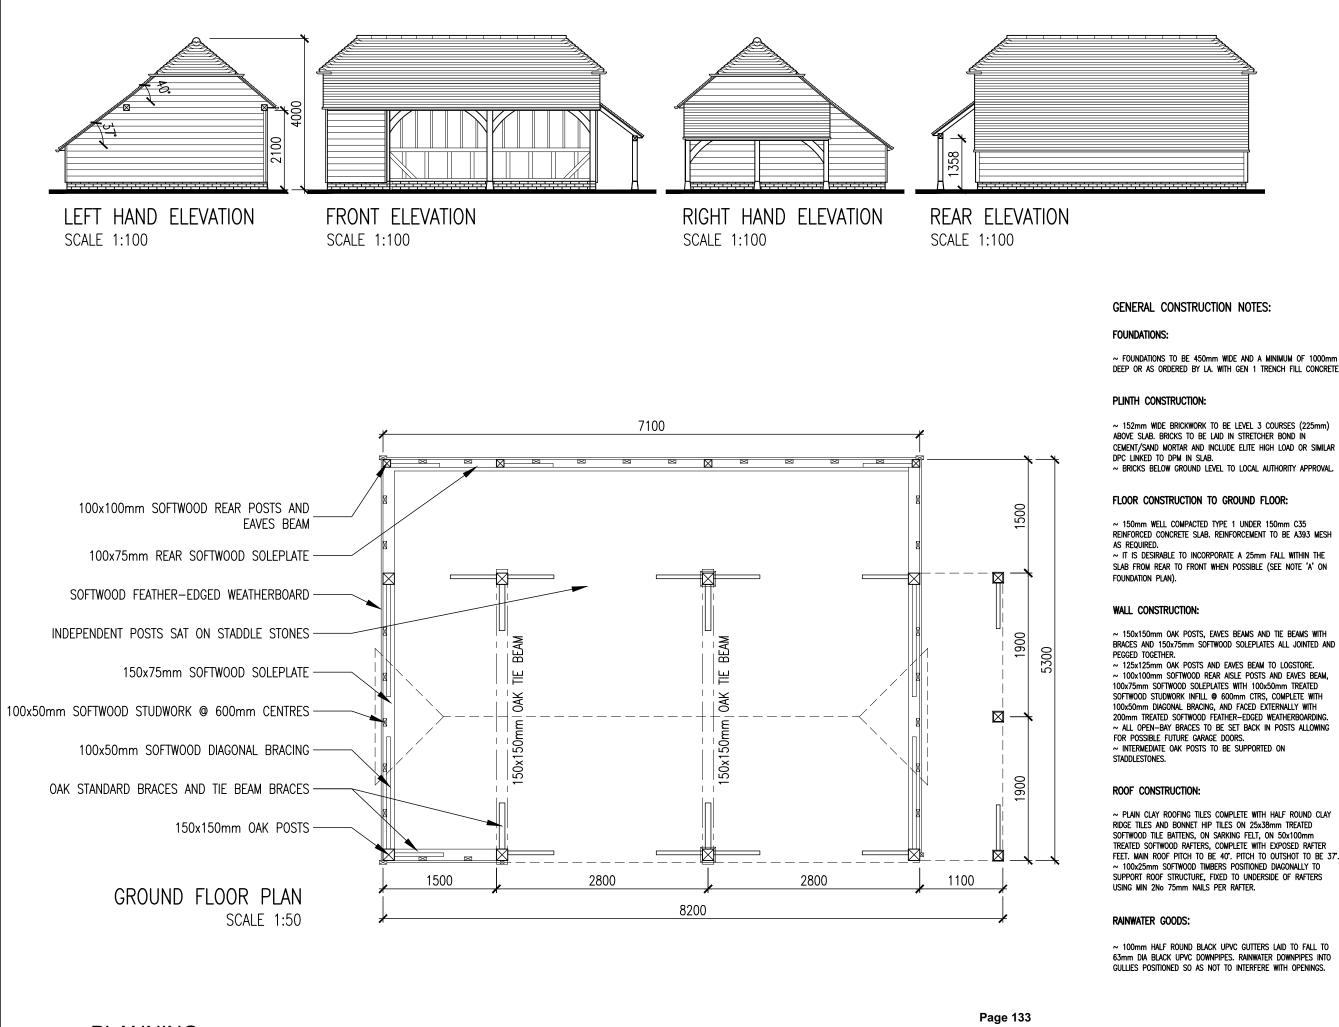

Agendailtem 15

BLO 001

Page 132

Dimensions to be verified on site. Figured dimensions to take preference scaled. Any areas indicated on this drawing are fo ance only

This drawing is the property of the designers. Copyright is reserved by them and the drawing i issued on the condition that it is not copied, reproduced, retained or disclosed to any unauthorised person, either wholly or in part without the consent in writing of the designers

DEEP OR AS ORDERED BY LA. WITH GEN 1 TRENCH FILL CONCRETE.

CEMENT/SAND MORTAR AND INCLUDE ELITE HIGH LOAD OR SIMILAR

BRACES AND 150x75mm SOFTWOOD SOLEPLATES ALL JOINTED AND

FEET. MAIN ROOF PITCH TO BE 40°. PITCH TO OUTSHOT TO BE 37°.