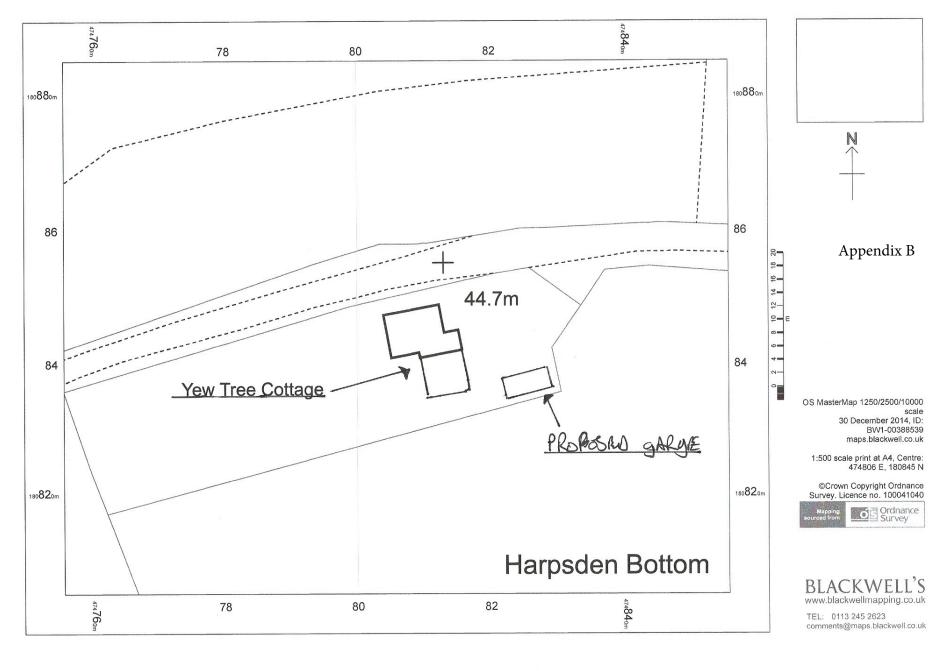

Agendailtem 15





BLO 001

Page 132



Dimensions to be verified on site. Figured dimensions to take preference scaled. Any areas indicated on this drawing are fo ance only

This drawing is the property of the designers. Copyright is reserved by them and the drawing i issued on the condition that it is not copied, reproduced, retained or disclosed to any unauthorised person, either wholly or in part without the consent in writing of the designers

DEEP OR AS ORDERED BY LA. WITH GEN 1 TRENCH FILL CONCRETE.

CEMENT/SAND MORTAR AND INCLUDE ELITE HIGH LOAD OR SIMILAR

BRACES AND 150x75mm SOFTWOOD SOLEPLATES ALL JOINTED AND

FEET. MAIN ROOF PITCH TO BE 40°. PITCH TO OUTSHOT TO BE 37°.



This page is intentionally left blank