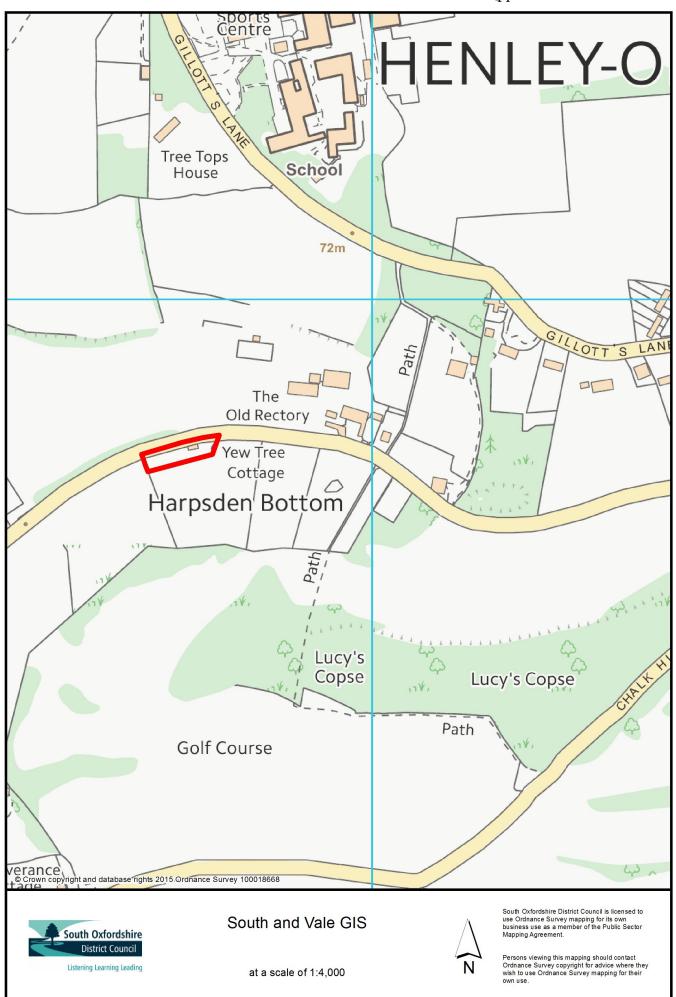

Agendailtem 15





BLO 001

Page 132



Dimensions to be verified on site. Figured dimensions to take preference scaled. Any areas indicated on this drawing are fo ance only

This drawing is the property of the designers. Copyright is reserved by them and the drawing i issued on the condition that it is not copied, reproduced, retained or disclosed to any unauthorised person, either wholly or in part without the consent in writing of the designers

DEEP OR AS ORDERED BY LA. WITH GEN 1 TRENCH FILL CONCRETE.

CEMENT/SAND MORTAR AND INCLUDE ELITE HIGH LOAD OR SIMILAR

BRACES AND 150x75mm SOFTWOOD SOLEPLATES ALL JOINTED AND

FEET. MAIN ROOF PITCH TO BE 40°. PITCH TO OUTSHOT TO BE 37°.



This page is intentionally left blank